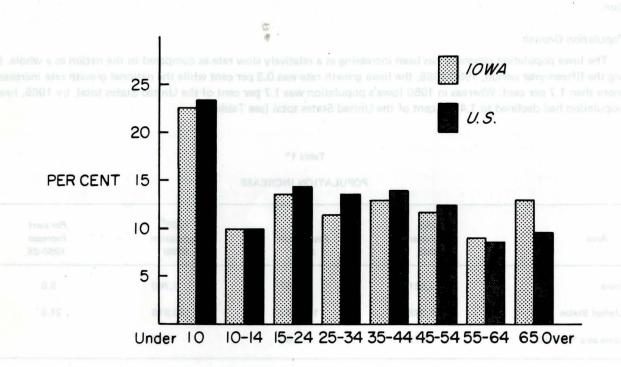

ecades and its effect in reducing the most productive age group (20-50 years of age) is apparent in the larger-than-normal proportion of persons in the 55-years-of-age-and-older age group (see Table 2).

Several factors account for the large number of people who leave the state. One of the factors is, of course, improved farm technology which results in the displacement of approximately 6,900 farm workers each year. Other factors include better job opportunities and better salaries in other regions in contrast with a lack of new employment opportunities in lowa.

<sup>\*</sup>Source: Economic and Statistical Review of Iowa, 1950-1965, Bureau of Business and Economic Research, The University of Iowa, 1967.

TABLE 2\*

## AGE DISTRIBUTION OF THE POPULATION, IOWA AND THE UNITED STATES, 1960



Source: Economic and Statistical Review of Iowa 1950-1965, Bureau of Business and Economic Research, University of Iowa, 1967.

of the state, in 1950, the lows-born population residing in lows totaled 2,029,500 while the lows-born population

This large degree of population migration has resulted

#### IOWA POPULATION, PROPORTION URBAN AND RURAL 1900-1960



\*Source: Economic and Statistical Review of Iowa 1950-1965,
Bureau of Business and Economic Research,
University of Iowa, 1967.

#### Urbanization

Related to the large amount of population migration out of the state is the large number of people who move within the state. Many of the workers released from agriculture do not leave the state but instead migrate to urban areas (population of 2,500 or more) within the state. In 1960, 5