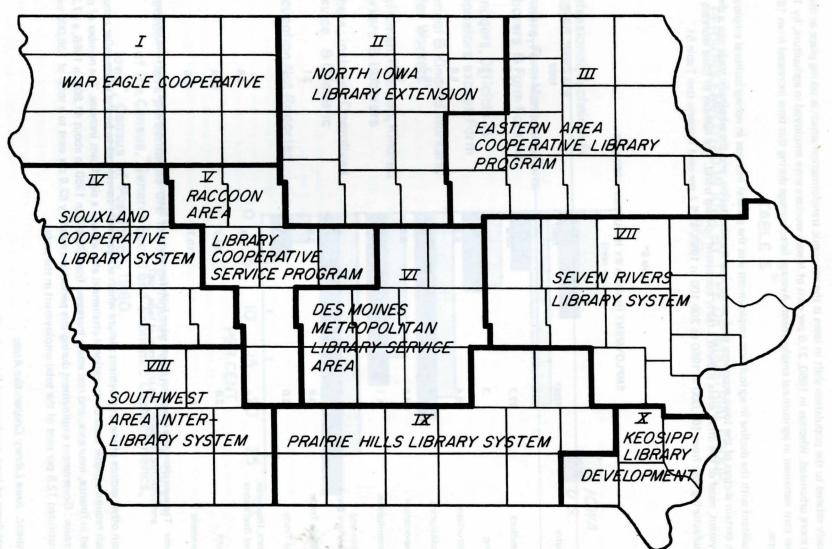

| 2,937,504 |     |

<sup>&</sup>lt;sup>a</sup>The cooperative region population projections are not additive to the projected totals.

<sup>\*</sup>Source: Doerflinger, Jon and Ron Klimek, *Iowa's Population: Recent Trends, Future Prospects,* Iowa State University of Science and Technology, 1966.

MAP I GEOGRAPHIC REGIONS AND AREA COOPERATIVES



GEOGRAPHIC REGIONS AND AREA COOPERATIVES

#### Labor Force and Employment

Closely related to the population shift in Iowa is the economic transformation which is taking place as the state becomes more urbanized. Whereas in 1950, 27.8 per cent of Iowa's workers were employed in agriculture, by 1965 only 16.4 per cent remained in agricultural employment. Average farm acreage during this time increased from 169 acres to 210 acres.

Consistent with the decline in agricultural employment was the general increase in nonagricultural employment. Although certain sectors of the lowa economy such as mining, transportation, and the wholesale trade saw a decline in employment, most of the other areas showed a fairly consistent upward trend. The number of lowa workers employed in manufacturing rose