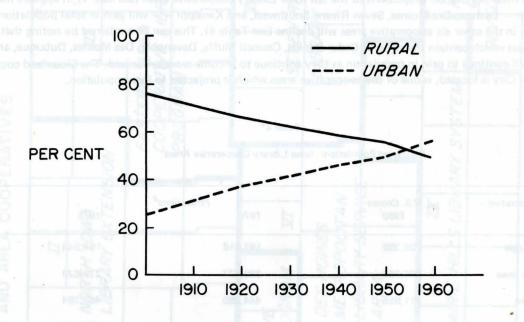

isplacement of approximately 6,900 farm workers each year. Other factors include better job opportunities and better salaries in other regions in contrast with a lack of new employment opportunities in lowa.

<sup>\*</sup>Source: Economic and Statistical Review of Iowa, 1950-1965, Bureau of Business and Economic Research, The University of Iowa, 1967.

TABLE 2\*

## AGE DISTRIBUTION OF THE POPULATION, IOWA AND THE UNITED STATES, 1960



Source: Economic and Statistical Review of Iowa 1950-1965, Bureau of Business and Economic Research, University of Iowa, 1967.

of the state, in 1950, the lows-born population residing in lows totaled 2,029,500 while the lows-born population

This large degree of population migration has resulted

#### IOWA POPULATION, PROPORTION URBAN AND RURAL 1900-1960



\*Source: Economic and Statistical Review of Iowa 1950-1965,
Bureau of Business and Economic Research,
University of Iowa, 1967.

#### Urbanization

Related to the large amount of population migration out of the state is the large number of people who move within the state. Many of the workers released from agriculture do not leave the state but instead migrate to urban areas (population of 2,500 or more) within the state. In 1960, 53 per cent of the total lowa population lived in urban areas (1,462,500 people) in contrast to 47.7 per cent in 1950 (See Table 3). The population projection figures indicate that by 1975 about 85 per cent of the total population will live in urban areas. The cities of Cedar Rapids, Council Bluffs, Davenport, Des Moines, Dubuque, Sioux City and Waterloo have