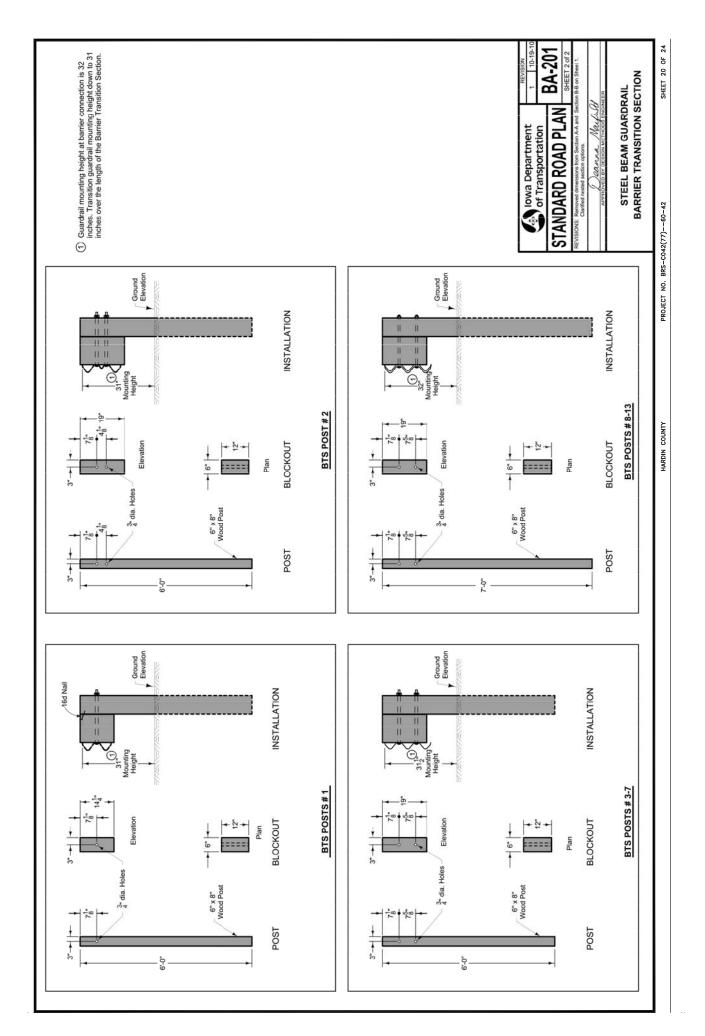

Make the following changes to the Plans:

Add the following to "INDEX OF SHEETS" on plan sheet 1:

19. - 20. BA-201 (REV. 10-19-10) 21. - 23. BA-202 (REV. 10-21-14) 24. BA-250 (REV. 10-21-14)

Replace plan sheet 13 with the attached.