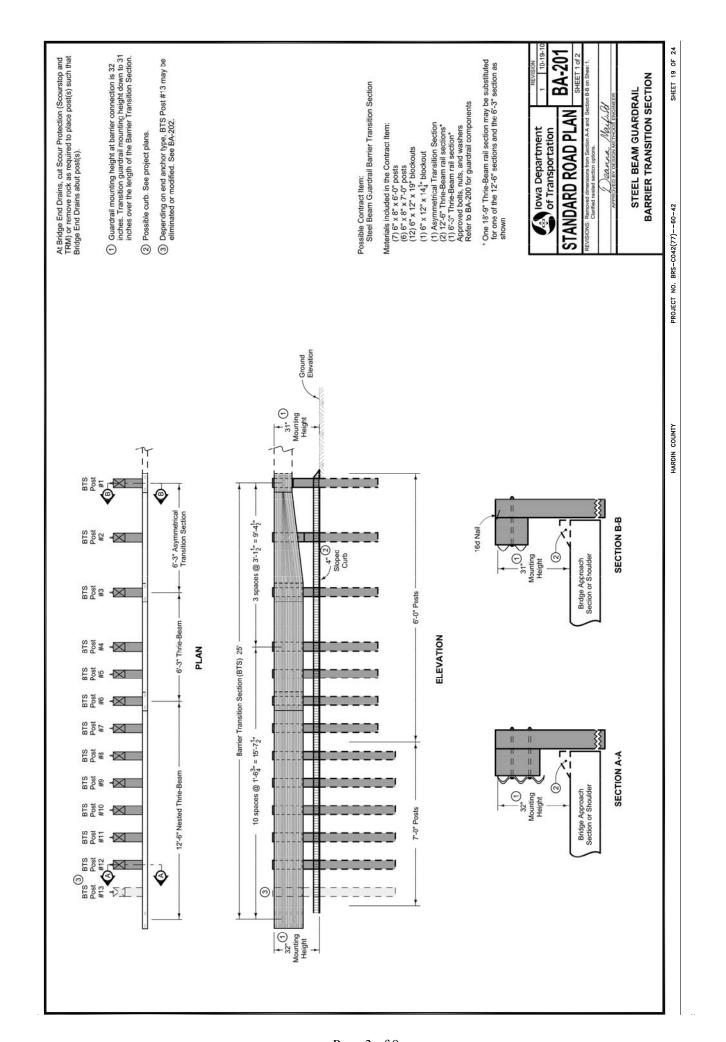

Make the following changes to the Plans:

Add the following to "INDEX OF SHEETS" on plan sheet 1:

19. - 20. BA-201 (REV. 10-19-10) 21. - 23. BA-202 (REV. 10-21-14) 24. BA-250 (REV. 10-21-14)

Replace plan sheet 13 with the attached.