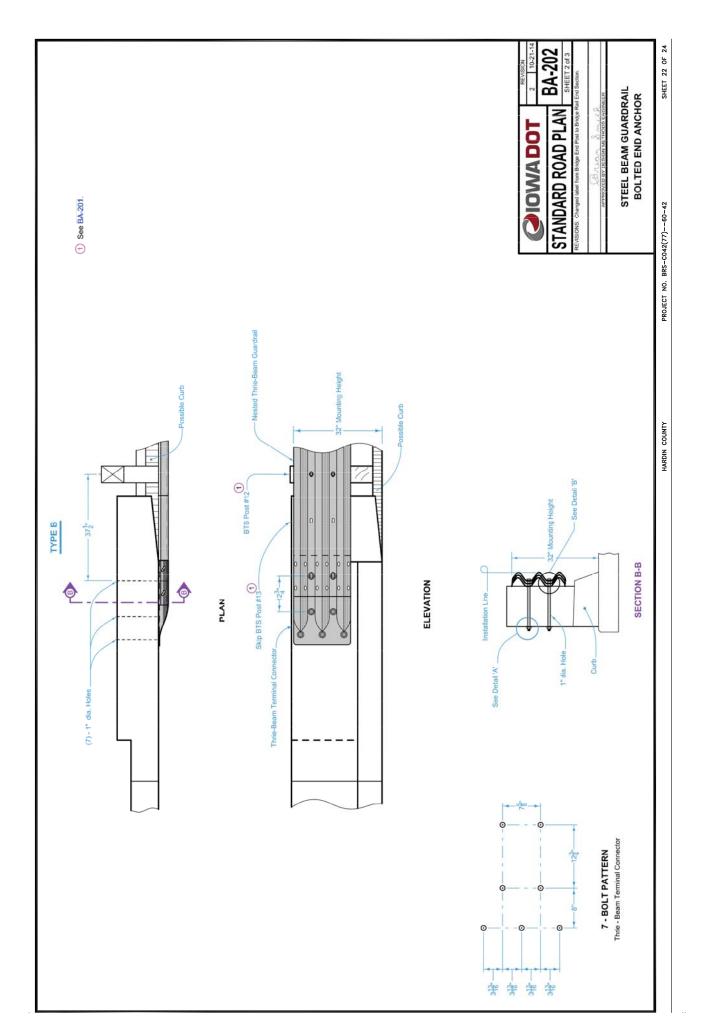

Make the following changes to the Plans:

Add the following to "INDEX OF SHEETS" on plan sheet 1:

19. - 20. BA-201 (REV. 10-19-10) 21. - 23. BA-202 (REV. 10-21-14) 24. BA-250 (REV. 10-21-14)

Replace plan sheet 13 with the attached.

Note revised "STEEL BEAM GUARDRAIL AT CONCRETE BARRIER OR BRIDGE RAIL END SECTION" tabulation 108-8A.

On plan sheet 14 remove Standard Road Plans BA-201 (Rev. 10-20-15), BA-202 (Rev. 10-20-15) and BA-250 (Rev. 10-20-15) from "STANDARD ROAD PLANS" tabulation 105-4.