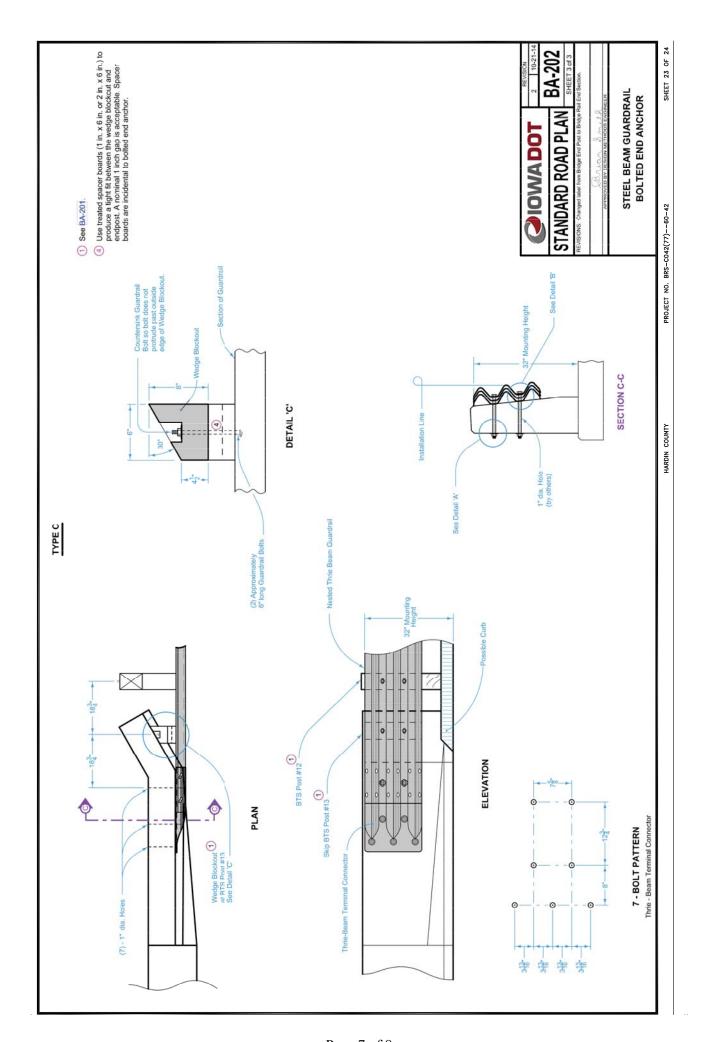

Make the following changes to the Plans:

Add the following to "INDEX OF SHEETS" on plan sheet 1:

19. - 20. BA-201 (REV. 10-19-10) 21. - 23. BA-202 (REV. 10-21-14) 24. BA-250 (REV. 10-21-14)

Replace plan sheet 13 with the attached.

Note revised "STEEL BEAM GUARDRAIL AT CONCRETE BARRIER OR BRIDGE RAIL END SECTION" tabulation 108-8A.

On plan sheet 14 remove Standard Road Plans BA-201 (Rev. 10-20-15), BA-202 (Rev. 10-20-15) and BA-250 (Rev. 10-20-15) from "STANDARD ROAD PLANS" tabulation 105-4.