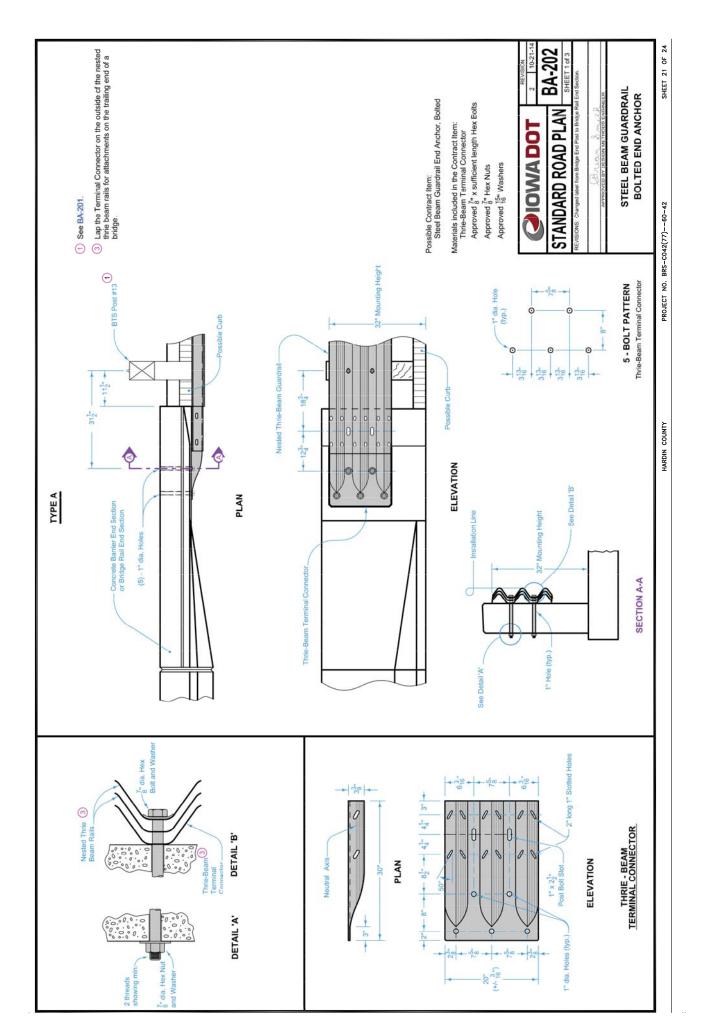

Make the following changes to the Plans:

Add the following to "INDEX OF SHEETS" on plan sheet 1:

19. - 20. BA-201 (REV. 10-19-10) 21. - 23. BA-202 (REV. 10-21-14) 24. BA-250 (REV. 10-21-14)

Replace plan sheet 13 with the attached.