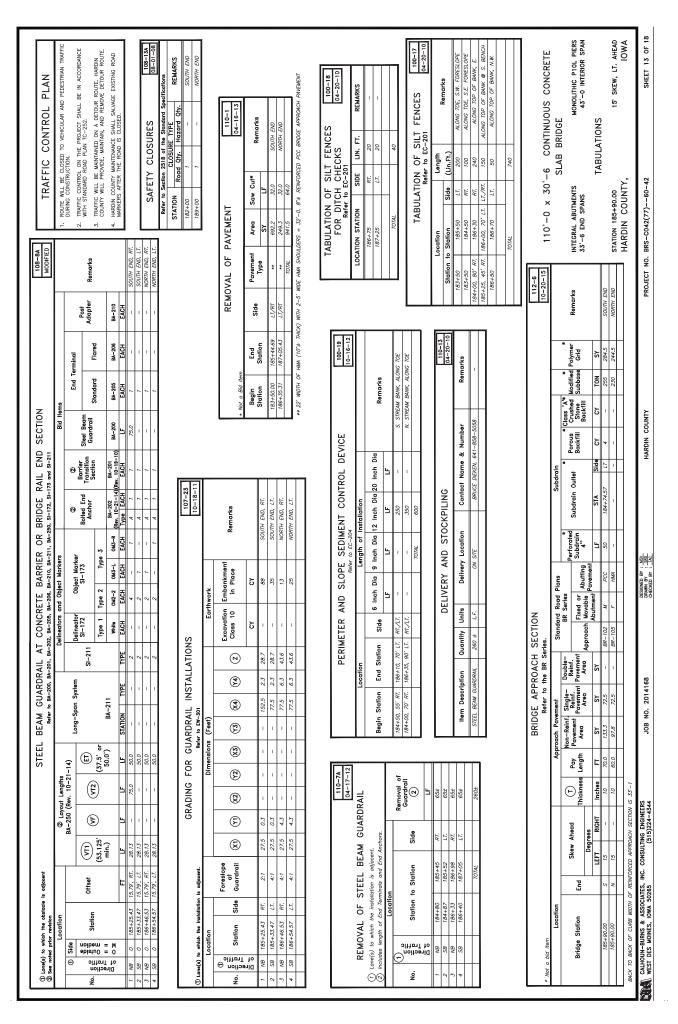

Make the following changes to the Plans:

Add the following to "INDEX OF SHEETS" on plan sheet 1:

19. - 20. BA-201 (REV. 10-19-10) 21. - 23. BA-202 (REV. 10-21-14) 24. BA-250 (REV. 10-21-14)

Replace plan sheet 13 with the attached.

Note revised "STEEL BEAM GUARDRAIL AT CONCRETE BARRIER OR BRIDGE RAIL END SECTION" tabulation 108-8A.

On plan sheet 14 remove Standard Road Plans BA-201 (Rev. 10-20-15), BA-202 (Rev. 10-20-15) and BA-250 (Rev. 10-20-15) from "STANDARD ROAD PLANS" tabulation 105-4.