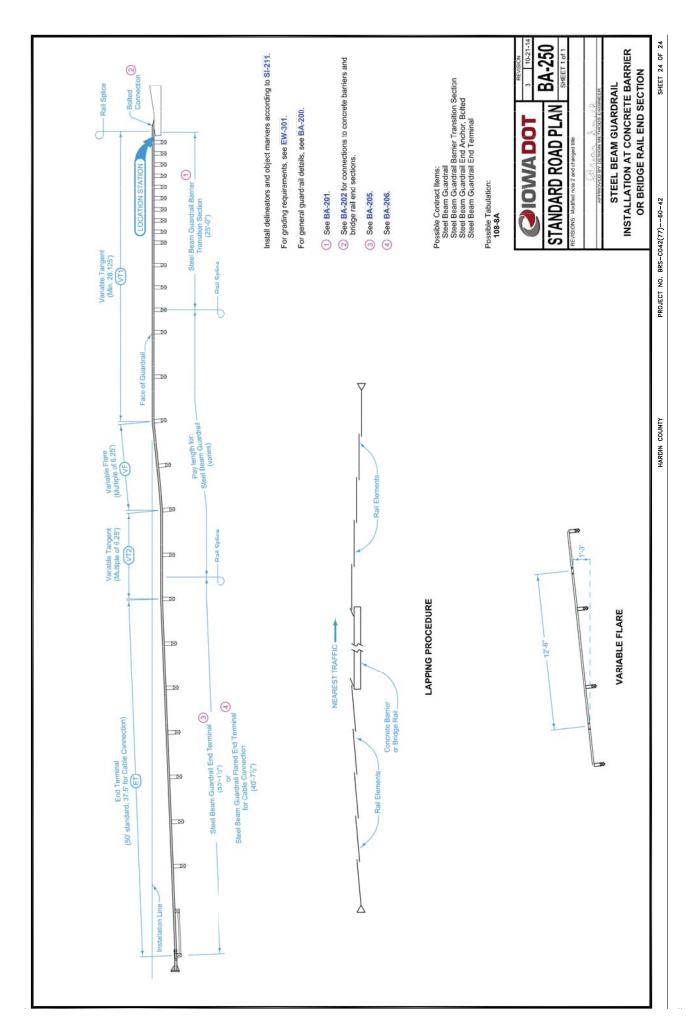

Make the following changes to the Plans:

Add the following to "INDEX OF SHEETS" on plan sheet 1:

19. - 20. BA-201 (REV. 10-19-10) 21. - 23. BA-202 (REV. 10-21-14) 24. BA-250 (REV. 10-21-14)

Replace plan sheet 13 with the attached.

Note revised "STEEL BEAM GUARDRAIL AT CONCRETE BARRIER OR BRIDGE RAIL END SECTION" tabulation 108-8A.

On plan sheet 14 remove Standard Road Plans BA-201 (Rev. 10-20-15), BA-202 (Rev. 10-20-15) and BA-250 (Rev. 10-20-15) from "STANDARD ROAD PLANS" tabulation 105-4.