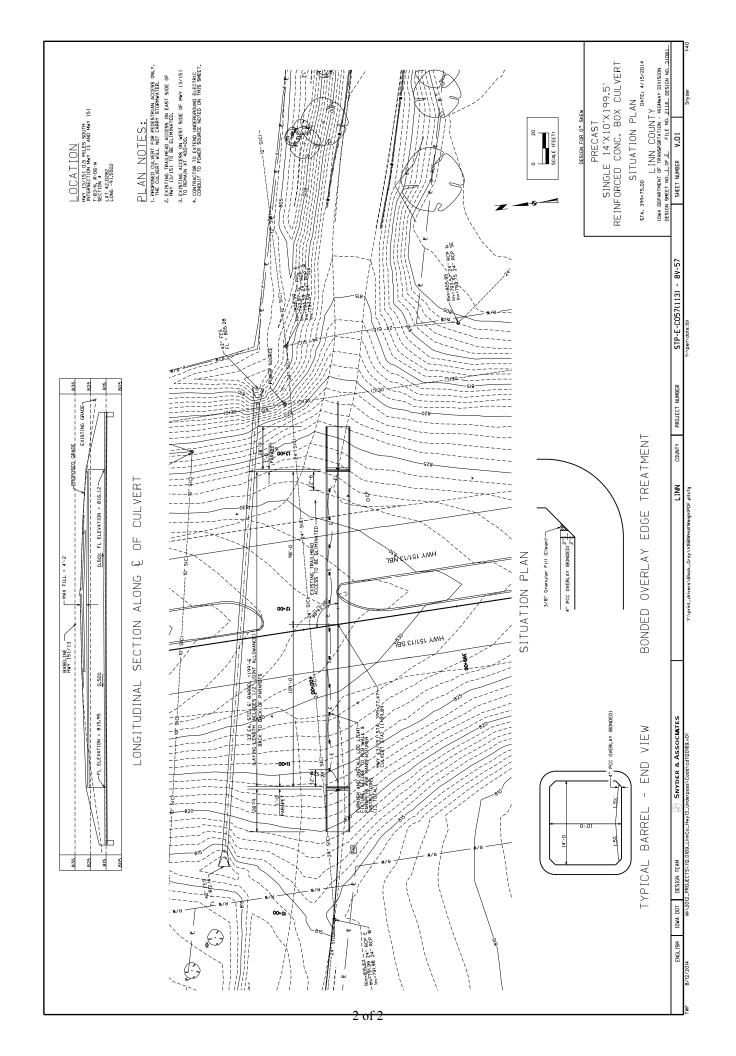

Make the following change to the plan:

Replace plan sheet V.01 with attached plan sheet V.01

## Changes include:

- Illustrate the layout of 13 LED light fixtures on the RCB north wall and parapets.
- Callout identifying the fixtures
- Identify the Power Source
- Added Plan Note 4