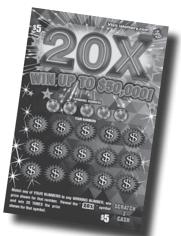

## New Multiplier Scratch Games Are X-tra Fun!

20X

Cost: \$5

Top Prize: \$50,000 Odds: 1 in 2.92 Game Begins: July 7

#### Prize Approx. Odds

| \$5     | 1 in 4.00       |
|---------|-----------------|
| \$10    | 1 in 15.00      |
| \$25    | 1 in 60.00      |
| \$50    | 1 in 120.00     |
| \$100   | 1 in 1,000.00   |
| \$200   | 1 in 3,529.41   |
| \$1,000 | 1 in 17,142.86  |
| 50,000  | 1 in 120,000.00 |
|         |                 |

Match any of "Your Numbers" to any "Winning Number," win prize shown for that number. Reveal the **20X** symbol and win 20 times the prize shown for that symbol.