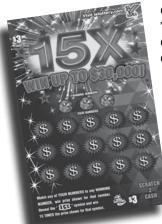

#### 15X Prize Approx. Odds

Cost: \$3 Top Prize: \$30,000 Odds: 1 in 3.84 Game Begins: July 7

Match any of "Your Numbers" to any "Winning Number," win prize shown for that number. Reveal the **15X** symbol and win 15 times the prize shown

for that symbol. Proceeds from this game benefit the Iowa Veterans Trust Fund.

| \$3      | 1 in 6.67       |
|----------|-----------------|
| \$5      | 1 in 16.67      |
| \$10     | 1 in 33.33      |
| \$15     | 1 in 100.00     |
| \$30     | 1 in 100.00     |
| \$75     | 1 in 6,000.00   |
| \$150    | 1 in 6,000.00   |
| \$300    | 1 in 6,000.00   |
| \$3,000  | 1 in 40,000.00  |
| \$30,000 | 1 in 120,000.00 |
|          |                 |