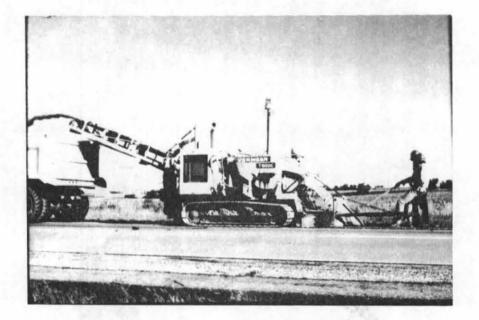

Figure 4: Hand Placement of the Tubing

The next operation in the train was the proper placement of the porous backfill material using a Blawknox RW-38 road widener (Figure 5) with a special box attachment. This operation caused the most problems and required special attention. With proper modifications, the tubing was threaded through a guide in the special attachment and the 3" bedding beneath the pipe was achieved. A vibrating pan unit (Figure 6) was attached to the special box for compaction of the porous backfill.

I

Figure 5: Blawknox RW-38 Placing Porous Backfill

Figure 6: Vibrating Pan Compaction of Porous Backfill

The pavement was then broomed prior to placement of the 6" thick 3/4" type B asphalt concrete shoulder. The asphalt was placed with a second Blawknox RW-38 road widener (Figure 7). The asphalt concrete was compacted with a small 30" vibratory roller. The filled trench was very neat even before the ½" cover aggregate placement (Figure 8).