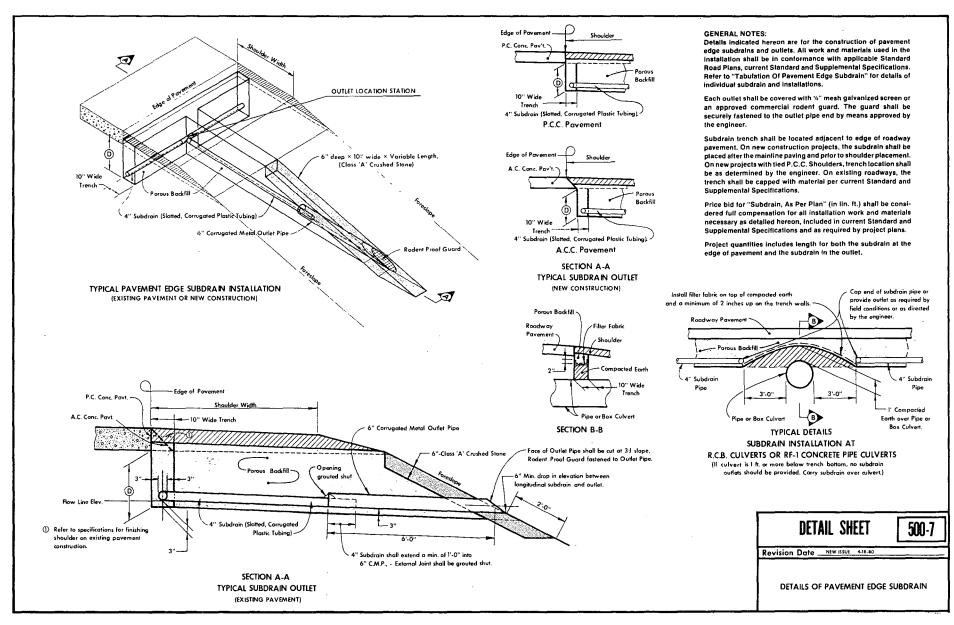

# SUBDRAIN DESIGN

· wsee 4

The subdrain design utilized 6" diameter commercially available slotted polyethylene corrugated agriculture tubing complying with ASTM F-405. It was placed continuously adjacent to the outside edge of pavement for the entire 14 miles of the project. Subdrain was placed adjacent to the inside edge of pavement 500' either direction from the low point of vertical curves. The detailed design is given in Appendix Al. The gradation of the porous backfill is:

A new detailed design (Appendix A2) has recently been developed with modifications to alleviate initial problems.

#### CONTRACT

The project was let on June 20, 1978, with a starting date of August 14, 1978. The successful low bidder was

- [...

Manatt's Incorporated of Brooklyn, Iowa. The total bid (Appendix B) was \$1,213,872. which included 159,347 lineal feet of subdrain at \$5.03 per lineal foot. The work period was set at 100 days.