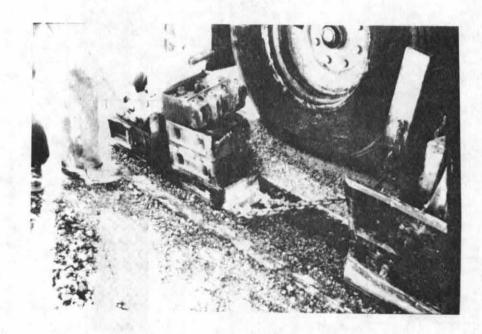

Figure 4: Hand Placement of the Tubing

The next operation in the train was the proper placement of the porous backfill material using a Blawknox RW-38 road widener (Figure 5) with a special box attachment. This operation caused the most problems and required special attention. With proper modifications, the tubing was threaded through a guide in the special attachment and the 3" bedding beneath the pipe was achieved. A vibrating pan unit (Figure 6) was attached to the special box for compaction of the porous backfill.

I

Figure 5: Blawknox RW-38 Placing Porous Backfill

Figure 6: Vibrating Pan Compaction of Porous Backfill

The pavement was then broomed prior to placement of the 6" thick 3/4" type B asphalt concrete shoulder. The asphalt was placed with a second Blawknox RW-38 road widener (Figure 7). The asphalt concrete was compacted with a small 30" vibratory roller. The filled trench was very neat even before the ½" cover aggregate placement (Figure 8).