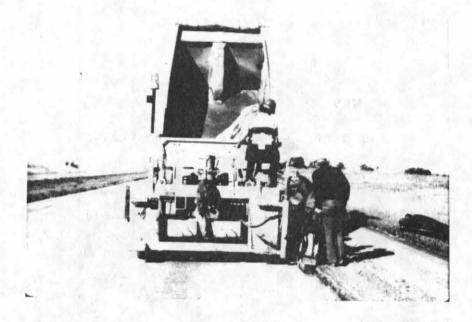

The first operation utilized a Vermeer T-600C (Figure 1) trencher to cut the one foot wide, 2 foot deep trench. Initially, this trencher was equipped with a disc cutter wheel (Figure 2) to aid in maintaining proper alignment. Later, this was of questionable benefit. The trencher cut very neat side walls and alleviated some initial concern that chunks might be torn from the asphalt concrete shoulder surfacing. It was, however, relatively severe to the trencher's cutting teeth.

Figure 1: Vermeer T-600C Trencher

Figure 2: Disc Cutter Wheel to Aid in Alignment

A side elevator of the trencher deposited the material directly into trucks (Figure 3).

Figure 3: Loading Excavated Material.