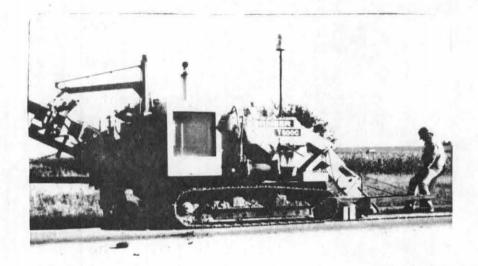

The first operation utilized a Vermeer T-600C (Figure 1) trencher to cut the one foot wide, 2 foot deep trench. Initially, this trencher was equipped with a disc cutter wheel (Figure 2) to aid in maintaining proper alignment. Later, this was of questionable benefit. The trencher cut very neat side walls and alleviated some initial concern that chunks might be torn from the asphalt concrete shoulder surfacing. It was, however, relatively severe to the trencher's cutting teeth.

Figure 1: Vermeer T-600C Trencher

Figure 2: Disc Cutter Wheel to Aid in Alignment

A side elevator of the trencher deposited the material directly into trucks (Figure 3).

Figure 3: Loading Excavated Material.