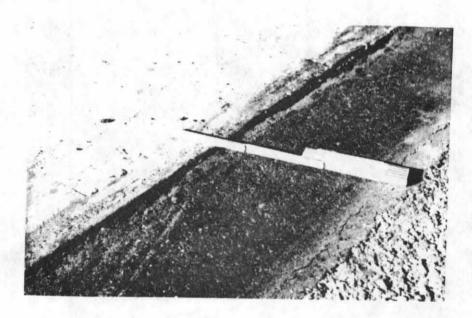

I

Figure 5: Blawknox RW-38 Placing Porous Backfill

Figure 6: Vibrating Pan Compaction of Porous Backfill

The pavement was then broomed prior to placement of the 6" thick 3/4" type B asphalt concrete shoulder. The asphalt was placed with a second Blawknox RW-38 road widener (Figure 7). The asphalt concrete was compacted with a small 30" vibratory roller. The filled trench was very neat even before the ½" cover aggregate placement (Figure 8).

Figure 7: Placing Asphalt Concrete with Blawknox RW-38

Figure 8: Finished Trench Prior to Cover Aggregate Placement

Preformed polyethylene T's (Figure 9) were used at outlet locations (at 1000' intervals). The porous backfill at the outlet was manually placed. Earth fill was tamped around the RF-22 subdrain outlets (Figure 10).