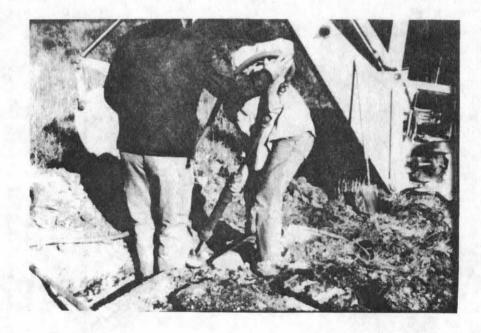

Figure 4: Hand Placement of the Tubing

The next operation in the train was the proper placement of the porous backfill material using a Blawknox RW-38 road widener (Figure 5) with a special box attachment. This operation caused the most problems and required special attention. With proper modifications, the tubing was threaded through a guide in the special attachment and the 3" bedding beneath the pipe was achieved. A vibrating pan unit (Figure 6) was attached to the special box for compaction of the porous backfill.

I

Figure 5: Blawknox RW-38 Placing Porous Backfill

Figure 6: Vibrating Pan Compaction of Porous Backfill

The pavement was then broomed prior to placement of the 6" thick 3/4" type B asphalt concrete shoulder. The asphalt was placed with a second Blawknox RW-38 road widener (Figure 7). The asphalt concrete was compacted with a small 30" vibratory roller. The filled trench was very neat even before the ½" cover aggregate placement (Figure 8).