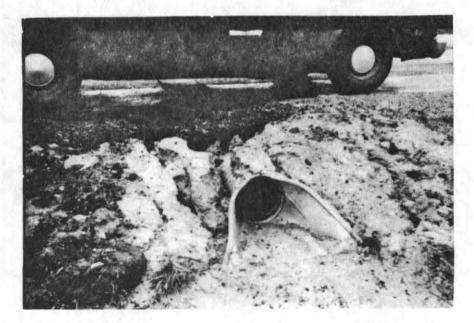

Construction was not completed during 1978. Another problem was recognized in the early spring of 1979. The RF-22 outlets froze shut during the winter period. Early spring flow from the subdrains eroded the earth fill around the RF-22 outlet (Figure 11). This problem was solved by carrying the porous backfill the total length of the RF-22 outlet.

Figure 11: Erosion Around the RF-22 Outlet