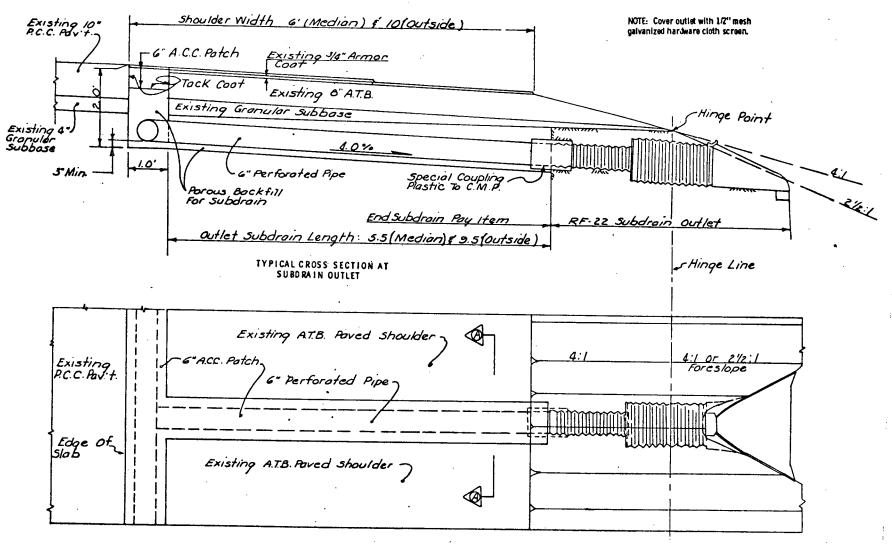

# SUBDRAIN DESIGN

· wsee 4

The subdrain design utilized 6" diameter commercially available slotted polyethylene corrugated agriculture tubing complying with ASTM F-405. It was placed continuously adjacent to the outside edge of pavement for the entire 14 miles of the project. Subdrain was placed adjacent to the inside edge of pavement 500' either direction from the low point of vertical curves. The detailed design is given in Appendix Al. The gradation of the porous backfill is:

A new detailed design (Appendix A2) has recently been developed with modifications to alleviate initial problems.