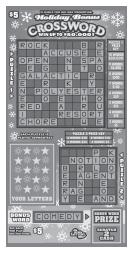

#### **Merry Crossword**

1 in 59,850.00

\$100,000

Cost: \$3 Top Prize: \$30,000 Odds: 1 in 3.82 Begin Ordering: Sept. 26

| Prize    | Odds           |
|----------|----------------|
| \$3      | 1 in 5.88      |
| \$5      | 1 in 16.67     |
| \$10     | 1 in 50.00     |
| \$30     | 1 in 100.00    |
| \$100    | 1 in 848.94    |
| \$300    | 1 in 4,127.59  |
| \$3,000  | 1 in 59,850.00 |
| \$30,000 | 1 in 88,666.67 |
|          |                |

Players scratch "Your Letters," then scratch the corresponding letters found in the Crossword puzzle. If they have scratched at least three complete words in the Crossword puzzle, they win the corresponding prize shown in the prize legend. Words within words are not eligible. Only one prize

may be claimed per ticket. Check the back of the ticket for more details.