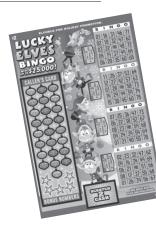

Players scratch the "Caller's Card" and "Bonus Numbers." Then they scratch the numbers on "Cards 1 through 4" that match the numbers on the "Caller's Card" and "Bonus Numbers." If on any one of "Cards 1 through 4" they match all numbers in a complete horizontal, vertical or diagonal line; four corners or an "X" (consisting of eight numbers plus a "Free" space), they win the corresponding prize in the

#### **Lucky Elves Bingo**

Cost: \$2

Top Prize: \$25,000 Odds: 1 in 3.57

Begin Ordering: Sept. 26

| atch the numbers on the   |          |                 |
|---------------------------|----------|-----------------|
| Caller's Card" and "Bo-   | Prize    | Odds            |
| is Numbers." If on any    |          | 2 22 22 2       |
| e of "Cards 1 through     | \$2      | 1 in 6.82       |
| they match all numbers    | \$3      | 1 in 11.54      |
| a complete horizon-       | \$5      | 1 in 50.00      |
| •                         | \$10     | 1 in 50.00      |
| l, vertical or diagonal   | \$25     | 1 in 450.00     |
| ne; four corners or an    | \$30     | 1 in 450.00     |
| X" (consisting of eight   | \$50     | 1 in 450.00     |
| numbers plus a "Free"     | \$150    | 1 in 7,980.00   |
| space), they win the cor- | \$250    | 1 in 29,925.00  |
| - '                       | \$500    | 1 in 59,850.00  |
| responding prize in the   | \$2,500  | 1 in 119,700.00 |
| legend beside that card.  | \$25,000 | 1 in 239,400.00 |
|                           |          |                 |