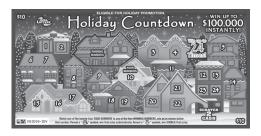

#### **Holiday Countdown**

Cost: \$10 Top Prize: \$100,000 Odds: 1 in 2.91 Begin Ordering: Sept. 26

| Prize   | Odds           |
|---------|----------------|
| \$10    | 1 in 6.00      |
| \$15    | 1 in 10.00     |
| \$20    | 1 in 30.00     |
| \$25    | 1 in 30.00     |
| \$50    | 1 in 99.75     |
| \$500   | 1 in 1,995.00  |
| \$5,000 | 1 in 39,900.00 |

Start the countdown to the holidays today!

Match any of the 24 "Your Numbers" to any of the four "Winning Numbers" and win the prize shown for that number. Reveal a A symbol and win that prize automatically. Reveal a 🖀 symbol and win DOUBLE that prize! 🏶