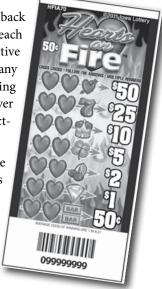

#### **Hearts on Fire**<sup>™</sup>

Cost: 50 cents Top Prize: \$50 Odds: 1 in 6.21 Game Begins: Mar. 12

Play by peeling apart the five tabs located on the back of the ticket. Three symbols are printed under each tab. Check all five tab areas. If three consecutive symbols printed vertically or diagonally under any of the tabs match identically any of the winning combinations shown on the ticket front, the player wins the corresponding prize. The arrow connecting the symbols indicates a winner.