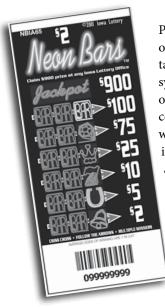

#### Neon Bars<sup>™</sup>

Cost: \$2 Top Prize: \$900 Odds: 1 in 3.67 Game Begins: Mar. 12

The Neon Bars game has 30 \$900 prizes available overall. Please note that retailers may pay prizes up to \$600; but larger prizes, like the \$900 top prize in Neon Bars, must be claimed by the player at a lottery office.