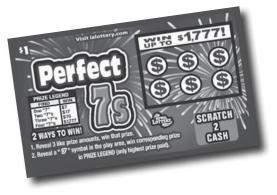

### Check Out These Fresh New Scratch Games Beginning in June

Continued from Page 1

Perfect 7's

Cost: \$1 Top Prize: \$1,777 Odds: 1 in 4.45 Game Begins: June 5

| Prize   | Odds            |
|---------|-----------------|
| \$1     | 1 in 7.44       |
| \$2     | 1 in 21.43      |
| \$4     | 1 in 100.00     |
| \$5     | 1 in 75.00      |
| \$7     | 1 in 100.00     |
| \$10    | 1 in 180.00     |
| \$17    | 1 in 300.00     |
| \$20    | 1 in 1,596.00   |
| \$50    | 1 in 2,394.00   |
| \$70    | 1 in 11,970.00  |
| \$100   | 1 in 59,850.00  |
| \$1,777 | 1 in 119,700.00 |
|         |                 |

Reveal three like prize amounts, win that amount. Reveal a  $\mathcal{T}$  symbol, win the corresponding prize in the Prize Legend (only highest prize paid).

|               | SUNDAY | MONDAY                                                                     | TUESDAY  | WEDNESDAY                                                                           | THURSDAY                                  | FRIDAY      | SATURDAY |
|---------------|--------|----------------------------------------------------------------------------|----------|-------------------------------------------------------------------------------------|-------------------------------------------|-------------|----------|
|               |        | 20<br>LOTTERY ACTION DEL                                                   | 21       | 22                                                                                  | 23                                        | 24          | 25       |
| MAY/JUNE 2013 | 26     | 27<br>MEMORIAL DAY HOLIDAY<br>- LOTTERY OFFICES<br>CLOSED<br>NO DELIVERIES | 28       | 29                                                                                  | 30                                        | 31          | June 1   |
| INN(/)        | 2      | <b>3</b><br>LOTTERY ACTION DEL                                             | <b>4</b> | 5<br>money multiplier (\$2)/<br>perfect 7s (\$1)/double<br>dollarfortune(\$10)begin | 6                                         | 7           | 8        |
| MA            | 9      | 10                                                                         | 11       | 12                                                                                  | 13<br>IOWA LO<br>ANNUAL EMPLO<br>NO DELIV | YEE MEETING | 15       |
|               | 16     | 17<br>LOTTERY ACTION DEL                                                   | 18       | 19                                                                                  | 20                                        | 21          | 22       |