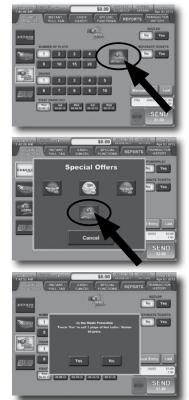

#### How to Sell a Hot Lotto "3X The Sizzle" Ticket

- Touch the Hot Lotto "3X The Sizzle" button on either the Hot Lotto game screen (shown top right) or the "Special Offers" screen (shown middle right).
- The pop-up screen shown at bottom right will appear.
- Touch "Yes" to sell the play or touch "No" to cancel.
- The Hot Lotto "3X the Sizzle" play AND the trailing ticket pictured at left will come out of the terminal. Give both tickets to the player and explain that they need to enter the code on the trailing ticket at ialottery. com by noon on July 23 for a chance to win free gas.