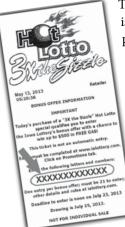

When a player purchases a "3X the Sizzle" ticket during the promotion, the lottery terminal will automatically generate a bonus offer trailing ticket containing a special code the player may enter at ialottery.com (sample ticket shown above) for a chance to win free gas.