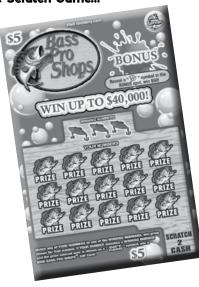

## Reel in a Chance to Win With Bass Pro Shops®!

The Scratch Game...

**Bass Pro Shops**®

Cost: \$5

Top Prize: \$40,000 Odds: 1 in 3.74

Game Begins: March 6

| Prize     | Odds            |
|-----------|-----------------|
|           |                 |
| \$5       | 1 in 5.00       |
| \$10      | 1 in 30.00      |
| \$25      | 1 in 60.00      |
| \$50      | 1 in 60.00      |
| \$100     | 1 in 1,500.00   |
| \$500     |                 |
| gift card | 1 in 3,750.00   |
| \$1,000   | 1 in 20,000.00  |
| \$40,000  | 1 in 120,000.00 |

Match any of "Your Numbers" to any of the "Winning Numbers," win prize shown for that number. If "Your Number" matches a "Winning Number" and the prize

amount won is shown as a symbol, win a \$500 Bass Pro Shops Gift Card. Bonus area: Reveal a symbol in the "Bonus" spot, win \$50 cash. See insert for more information on validation and redemption of a \$500 gift card winner.