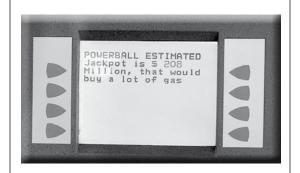

## Cedar Rapids Hy-Vee Gas Advertises Large Powerball Jackpot on Gas Pump Screen

The Hy-Vee Gas station at 1440 32nd St. N.E. in Cedar Rapids had a novel idea to let customers know about the recent \$208 million Powerball® jackpot.

Station Manager Andy Kemmerer, pictured below, took a minute to pose for a shot next to one of the gas pumps at his station.

Kemmerer had the great idea to help the Iowa Lottery promote the Powerball jackpot on the station's fuel pumps — with a nice message to his customers as they fill up their tanks. It really stands out and is updated as the jackpot changes.

This idea should really help keep Powerball on customers' minds in the future.