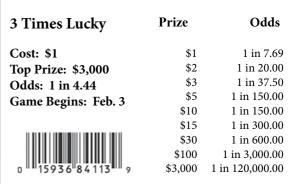

#### **Double Match**

Cost: \$2 Top Prize: \$5,000 Odds: 1 in 3.63 Game Begins: Feb. 3

- 1. Match any of "Your Numbers" to the "Winning Numbers," win prize shown for that number.
- 2. Match three identical prize amounts, win that amount.

| Prize   | Odas            |
|---------|-----------------|
| \$2     | 1 in 5.77       |
| \$4     | 1 in 21.43      |
| \$5     | 1 in 37.50      |
| \$10    | 1 in 50.00      |
| \$20    | 1 in 150.00     |
| \$50    | 1 in 886.67     |
| \$100   | 1 in 1,330.00   |
| \$500   | 1 in 14,962.50  |
| \$5,000 | 1 in 119,700.00 |