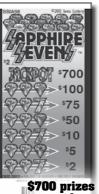

#### Rockets Red Glare

Cost: \$1 Top Prize: \$100 Odds: 1 in 4.46 Begins: Jan. 27

must be claimed at a lottery office

Sapphire Sevens

Cost: \$2 Top Prize: \$700 Odds: 1 in 4.54 Begins: Jan. 27

Reveal three **3** symbols in the same vertical, horizontal or diagonal line, win prize shown in prize box.

Play by peeling apart the five tabs located on the back of the ticket. Three symbols are printed under each tab. Check all five tab areas. If three consecutive symbols printed vertically or diagonally under any of the tabs match identically any of the winning combinations shown on the ticket front, the player wins the corresponding prize. The arrow connecting the symbols indicates a winner.