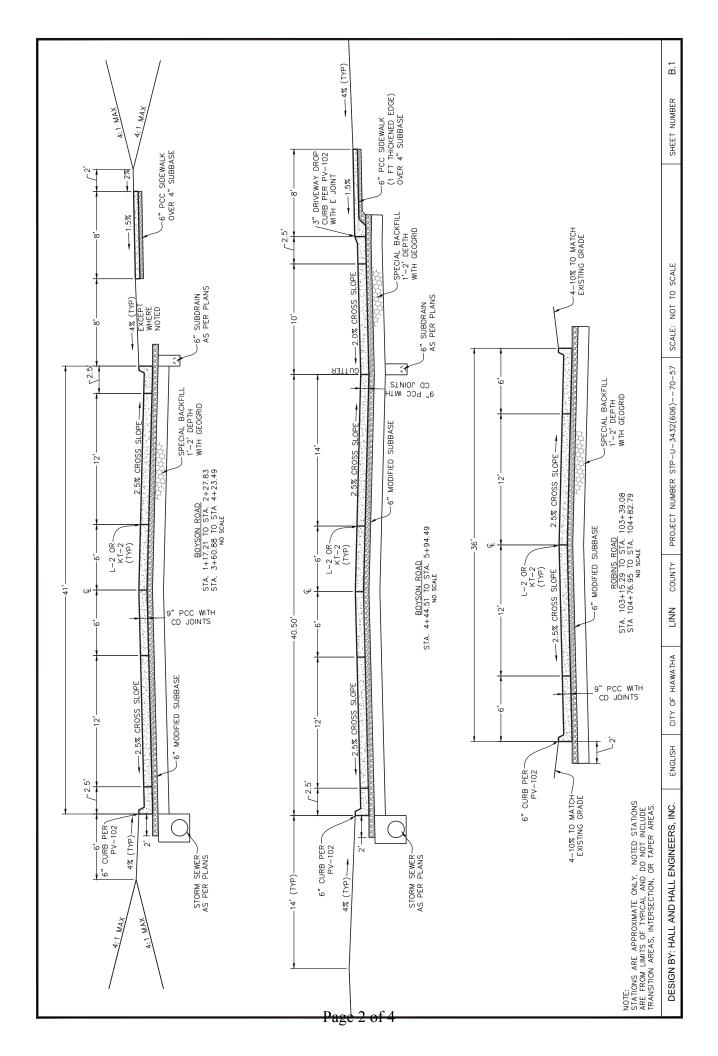

Make the following change to plan sheet B.1:

Replace plan sheet B.1 with attached plan sheet B.1

Make the following change to plan sheet C.1:

Replace plan sheet C.1 with attached plan sheet C.1

Make the following change to plan sheet C.2: