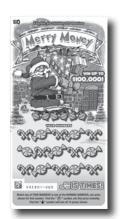

### **Merry Money**

Prize

Cost: \$10 Top Prize: \$100,000 Odds: 1 in 3.86 Begin Ordering: Oct. 4

Odds

| 1 1 1ZC   | Odds           |
|-----------|----------------|
| \$10      | 1 in 8.00      |
| \$15      | 1 in 13.33     |
| \$20      | 1 in 40.00     |
| \$25      | 1 in 40.00     |
| \$50      | 1 in 150.00    |
| \$150     | 1 in 500.00    |
| \$300     | 1 in 2,000.00  |
| \$10,000  | 1 in 30,000.00 |
| \$100,000 | 1 in 40,000.00 |