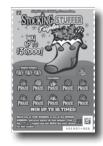

# Stocking Stuffer Tripler

Cost: \$3 Top Prize: \$30,000 Odds: 1 in 3.71 Begin Ordering: Oct. 11

Match any of "Your Numbers" to any of the "Winning Numbers" and win the prize shown for that number. Find the "Sleigh" symbol and win triple the prize shown for that symbol.

| Prize    | Odds            |
|----------|-----------------|
| \$3      | 1 in 5.63       |
| \$6      | 1 in 26.67      |
| \$9      | 1 in 30.77      |
| \$18     | 1 in 50.00      |
| \$30     | 1 in 1,600.00   |
| \$54     | 1 in 1,600.00   |
| \$90     | 1 in 1,500.00   |
| \$180    | 1 in 8,000.00   |
| \$300    | 1 in 10,000.00  |
| \$30,000 | 1 in 120,000.00 |
|          |                 |